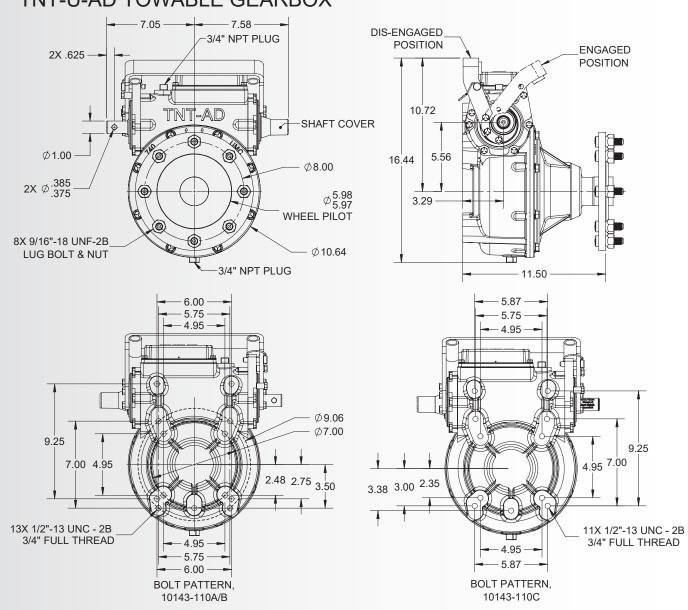

# Universal Motion Components®

DIMENSIONAL DRAWING

#### TNT-U-AD TOWABLE GEARBOX

Gearboxes with UMC's registered Four-Rib Design® trademark are a distinct design feature signaling a genuine UMC irrigation product. Learn other ways to identify genuine UMC Irrigation hardware, at www.umcproducts.com/genuine.

| <b>Gear Ratio</b> | <b>Bolt Pattern</b> | Part Number |
|-------------------|---------------------|-------------|
| 50:1              | 13 Bolt             | 10143-110A  |
| 50:1 CCB          | 13 Bolt             | 10143-110B  |
| 50:1              | 11 Bolt             | 10143-110C  |