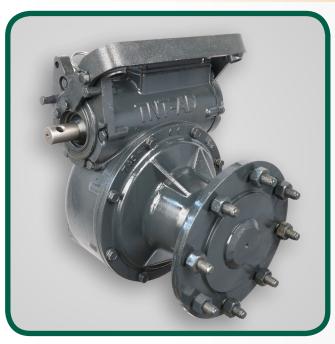

#### **Towable Final Drive Gearbox**

The UMC® TNT-U-AD™ gearbox is purpose built for higher performance and longer life. It features a 50:1 gear ratio, a 2.25" diameter output shaft, large input bearings, cartridge seals and enhanced gear material that allows for increased load capacity, reduced gear wear and lower operating temperatures. It is a direct replacement for its predecessor, the TNT-2-U™.

#### TNT-U-AD™ Gearbox

Designed for towable center pivots and lateral / linear irrigation systems. Purpose built for higher performance.

The UMC® TNT-U-AD™ gearbox is designed for use on towable center pivots and lateral / linear irrigation systems. The gearbox design allows the worm gear to disengage from the bull gear so the output shaft can rotate freely, enabling users to move irrigation systems from one field to another.

- Bronze gear option: 10143-110B
- ► Larger full cycle external expansion chamber with die cast aluminum cover
- 13-Bolt mounting pattern
- External seal protectors for input and output seals
- Dual ended input shaft with hub cap for the unused end
- ► Large 3/4" oil fill and drain plugs for easier maintenance
- Filled with extreme pressure gear oil
- Extra long carriage bolts allow use with reinforced rims
- ► Positive wheel register
- ► This gearbox features UMC's registered Four-Rib Design® trademark