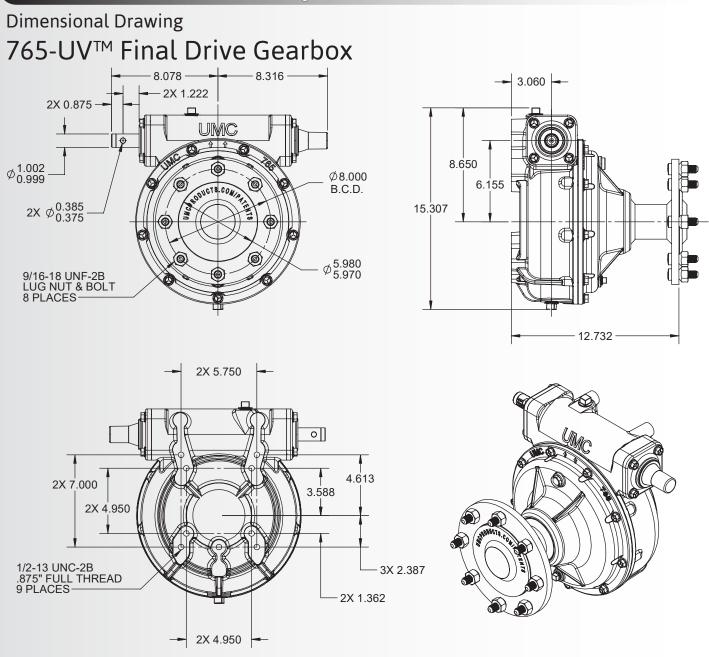

## **Final Drive Gearbox**

CCREDITED

MANAGEMENT SYSTEMS CERTIFICATION BODY

# Features and Benefits

The patent pending UMC® 765-UV<sup>™</sup> gearbox is our largest and most durable and high performance gearbox with a 52:1 gear ratio. It is a direct replacement for its predecessor, the 760-UV<sup>™</sup>, and features several improvements that enhance load capacity, gear life and seal life.

- > 2.50" diameter extended steel output shaft
- 52:1 gear ratio with a 25° pressure angle and full recess action gear design
- Cartridge input and output seals
- Patent Pending Vented Internal Diaphragm with large expansion cavity for near zero psi pressure accumulation which increases seal life and reduces oil leaks
- 13-Bolt mounting pattern

# Part NumberRatio10162-106AD52:1

- Enhanced gear material that increases load capacity, reduces gear wear and lowers operating temperatures, extending gear life
- External seal protectors for input and output seals
- Largest output bearings in the industry
- Dual ended input shaft with a hub cap for the unused end Top oil fill plug
- Filled with extreme pressure worm gear oil Extra long carriage bolts allow use with reinforced rims
- Bronze gear optional
- This gearbox features UMC's registered Four-Rib Design® trademark