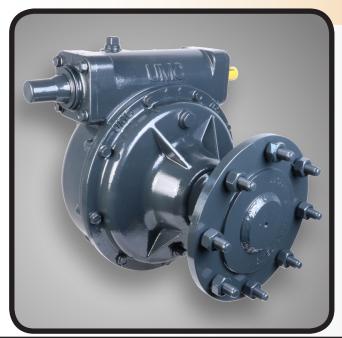

## **Final Drive Gearbox**

CCREDITED

MANAGEMENT SYSTEMS CERTIFICATION BODY

# Features and Benefits

The patent pending UMC® 765-UV<sup>™</sup> gearbox is our largest and most durable and high performance gearbox with a 52:1 gear ratio. It is a direct replacement for its predecessor, the 760-UV<sup>™</sup>, and features several improvements that enhance load capacity, gear life and seal life.

## 765-UV™ Gearbox

Designed for heavy spans, extreme conditions, corner systems, and lateral / linear carts

The UMC® 765-UV<sup>™</sup> gearbox is designed for use on center pivots and lateral / linear irrigation systems. It is typically used for the most extreme conditions and applications such as corner systems, lateral carts and heavy towers. It is the ideal choice for areas where extreme field conditions exist and/or machines run high annual hours of operation. It is also a direct replacement for competitive brands that use 52:1 gearboxes as standard on their machines.