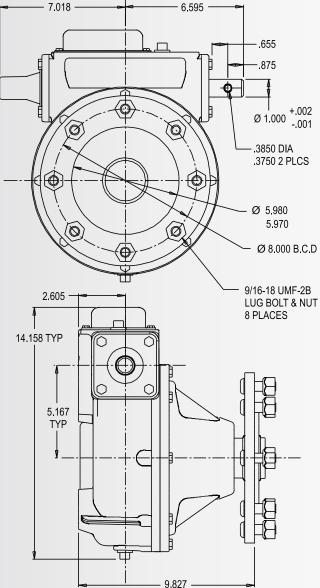

# Features and Benefits

The UMC® 740-U<sup>™</sup> gearbox features a 50:1 gear ratio, a 2.25" diameter output shaft, large input bearings, a steel worm gear, a cast iron bull gear and cartridge input and output seals that eliminate shaft grooving and reduce oil leaks.

Assembled in the USA

noinO

ISO 9001:2015 Certified

- 2.25" diameter steel output shaft 50:1 gear ratio
- Cartridge input and output seals
- Large input bearings
- Full cycle external expansion chamber with stainless steel cover

| Part Number  | <b>Gear Ratio</b> |
|--------------|-------------------|
| 10141-105A-U | 50:1              |

- 13-Bolt mounting pattern
- External seal protectors for input and output seals
- Top oil fill plug
- Filled with extreme pressure gear oil
- Dual ended input shaft with a hub cap for the unused end
- Positive wheel register
- This gearbox features UMC's registered Four-Rib Design® trademark