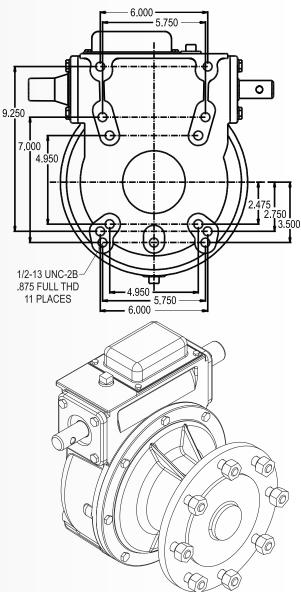

# Features and Benefits

The UMC® 740-U<sup>™</sup> gearbox features a 50:1 gear ratio, a 2.25" diameter output shaft, large input bearings, a steel worm gear, a cast iron bull gear and cartridge input and output seals that eliminate shaft grooving and reduce oil leaks.

Assembled in the USA

noinO

ISO 9001:2015 Certified

- 2.25" diameter steel output shaft 50:1 gear ratio
- Cartridge input and output seals
- Large input bearings
- Full cycle external expansion chamber with stainless steel cover

| Part Number  | <b>Gear Ratio</b> |
|--------------|-------------------|
| 10141-105A-U | 50:1              |

- 13-Bolt mounting pattern
- External seal protectors for input and output seals
- Top oil fill plug
- Filled with extreme pressure gear oil
- Dual ended input shaft with a hub cap for the unused end
- Positive wheel register
- This gearbox features UMC's registered Four-Rib Design® trademark