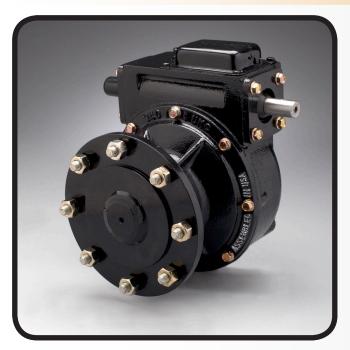

## **Final Drive Gearbox**

# 740-U™ Gearbox (Assembled in USA)

#### The industry standard 50:1 gearbox

The UMC® 740-U<sup>™</sup> gearbox is designed for use on center pivots and lateral / linear irrigation systems. It has been the industry standard 50:1 gearbox used on many center pivot and lateral / linear irrigation systems globally for decades. It is capable of handling most field conditions and applications and its larger input bearings enable it to handle more load than the 725-U<sup>™</sup> and Moderate Duty<sup>™</sup> gearboxes and in turn support heavier spans and larger wheels.