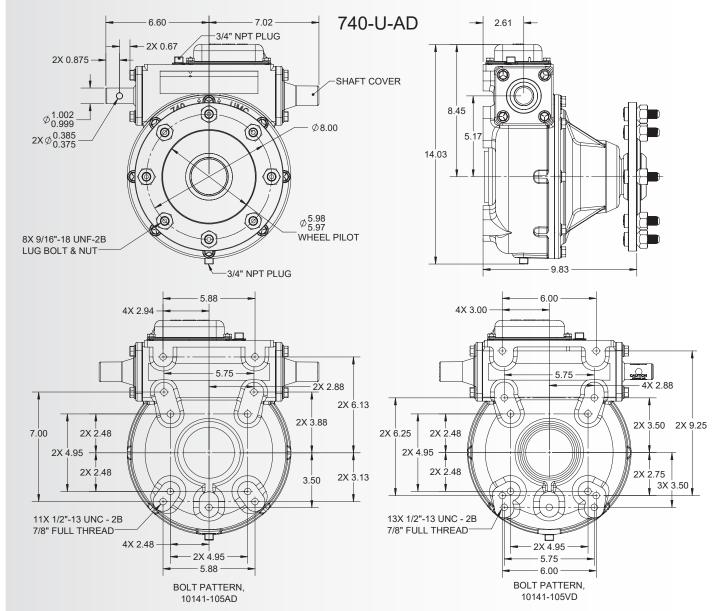

#### **Dimensional Drawing**

#### 740-U-AD Final Drive Gearbox

Universal mounting bolt pattern fits most Lindsay, Reinke, and Lockwood systems.

Gearboxes with UMC's registered Four-Rib Design® trademark are a distinct design feature signaling a genuine UMC irrigation product. Learn other ways to identify genuine UMC Irrigation hardware, at www.umcproducts.com/genuine.