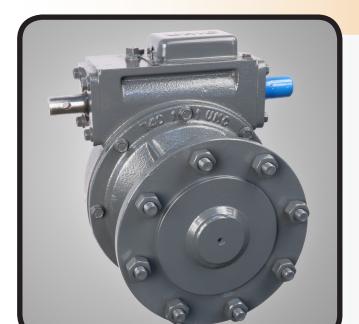

### Features and Benefits

The UMC® 740-U-AD™ gearbox features a 50:1 gear ratio, a 2.25" diameter output shaft, large input bearings, cartridge seals and enhanced gear material that allows for increased load capacity, reduced gear wear and lower operating temperatures.

#### **Final Drive Gearbox**

#### 740-U-AD™ Gearbox

# The highest performance standard gearbox in the industry

The UMC® 740-U-AD™ gearbox is purpose built for higher performance and longer life. Its a workalike to the 740-U™ gearbox with enhanced gear material that allows for significantly increased load capacity and gear life. Based on UMC's testing, the 740-U-AD™ has the highest load capacity and longest gear life of any gearbox in its class. This is the ideal gearbox for anyone looking for a gearbox built to last longer and handle more.