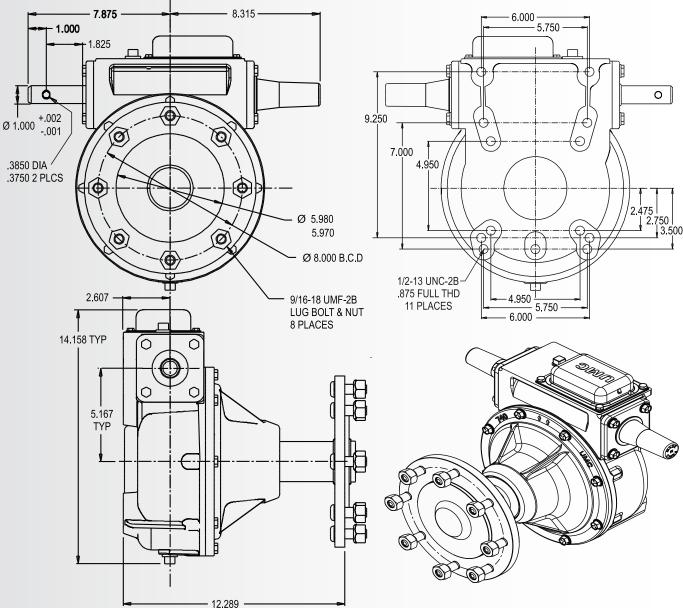

### **Final Drive Gearbox**

The UMC® 740-UV<sup>™</sup> gearbox features a 52:1 gear ratio, a 2.25" diameter extended output shaft, large input bearings, cartridge seals and enhanced gear material that allows for increased load capacity, reduced gear wear and lower operating temperatures.

Assembled in the USA

noinO

ISO 9001:2015 Certified

- > 2.25" diameter extended steel output shaft
- 52:1 gear ratio with a 25° pressure angle and full recess action gear design
- Cartridge input and output seals
- Large input bearings
- 13-Bolt mounting pattern
- Full cycle external expansion chamber with stainless steel cover

## Features and Benefits

- Enhanced gear material that allows for improved load capacity, less gear wear and lower operating temperatures, extending gearbox life
- 13-Bolt mounting pattern
- External seal protectors for input and output seals
- Top oil fill plug
- Filled with extreme pressure gear oil
- Dual ended input shaft with a hub cap for the unused end
- Extra long carriage bolts allow use with reinforced rims
- Positive wheel register
- This gearbox features UMC's registered Four-Rib Design® trademark