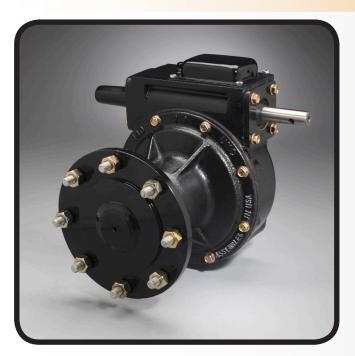

### **Final Drive Gearbox**

The UMC® 740-UV<sup>™</sup> gearbox features a 52:1 gear ratio, a 2.25" diameter extended output shaft, large input bearings, cartridge seals and enhanced gear material that allows for increased load capacity, reduced gear wear and lower operating temperatures.

## 740-UV™ Gearbox (Assembled in USA)

The most versatile standard 52:1 gearbox in the industry

The UMC® 740-UV<sup>™</sup> gearbox is purpose built for center pivot and lateral linear systems that use 52:1 gearboxes and offset wheels. It is also a direct replacement for competitive brands that use 52:1 gearboxes as standard on their machines.