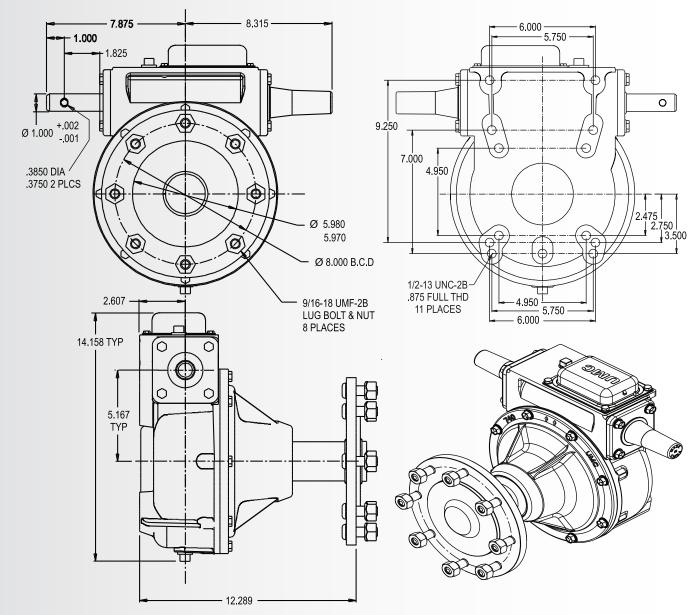

## **Universal Motion Components** ®

**Dimensional Drawing** 

#### 740-UV Final Drive Gearbox

Universal mounting bolt pattern fits most Lindsay, Reinke, and Lockwood systems.

Gearboxes with UMC's registered Four-Rib Design® trademark are a distinct design feature signaling a genuine UMC irrigation product. Learn other ways to identify genuine UMC Irrigation hardware, at www.umcproducts.com/genuine.