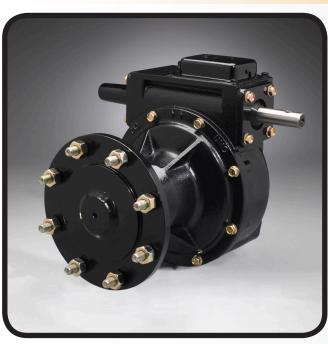

#### **Final Drive Gearbox**

#### 740-UV™ Gearbox

# The most versatile standard 52:1 gearbox in the industry

The UMC® 740-UV™ gearbox is purpose built for center pivot and lateral / linear systems that use 52:1 gearboxes and offset wheels. It is also a direct replacement for competitive brands that use 52:1 gearboxes as standard on their machines.

## Features and Benefits

The UMC® 740-UV™ gearbox features a 52:1 gear ratio, a 2.25" diameter extended output shaft, large input bearings, cartridge seals and enhanced gear material that allows for increased load capacity, reduced gear wear and lower operating temperatures.

- ▶ 2.25" diameter extended steel output shaft
- ► 52:1 gear ratio with a 25° pressure angle and full recess action gear design
- Cartridge input and output seals
- Large input bearings
- ▶ 13-Bolt mounting pattern
- ► Full cycle external expansion chamber with stainless steel cover

- ► Enhanced gear material that increases load capacity, reduces gear wear and lowers operating temperatures, extending gear life
- External seal protectors for input and output seals
- ► Top oil fill plug
- ► Filled with extreme pressure gear oil
- Dual ended input shaft with a hub cap for the unused end
- Extra long carriage bolts allow use with reinforced rims
- Positive wheel register
- This gearbox features UMC's registered Four-Rib Design® trademark