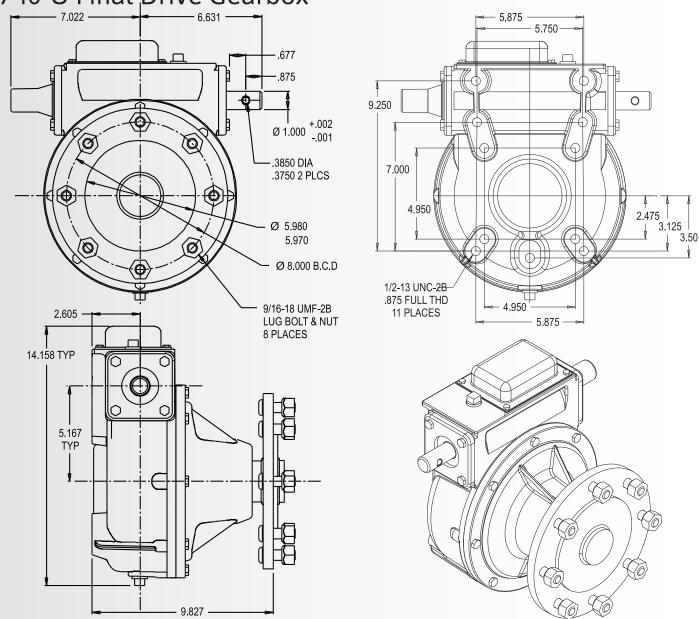

## **Universal Motion Components**®

**Dimensional Drawing** 

#### 740-U Final Drive Gearbox

Universal mounting bolt pattern fits most Lindsay, Reinke, and Lockwood systems.

Gearboxes with UMC's registered Four-Rib Design® trademark are a distinct design feature signaling a genuine UMC irrigation product. Learn other ways to identify genuine UMC Irrigation hardware, at www.umcproducts.com/genuine.