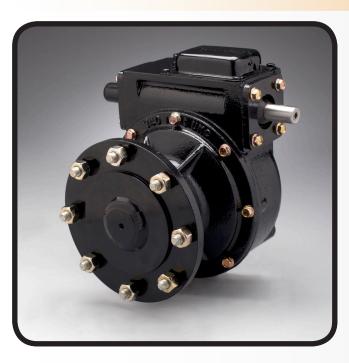

#### **Final Drive Gearbox**

#### 740-U™ Gearbox

#### The industry standard 50:1 gearbox

The UMC® 740-U™ gearbox is designed for use on center pivots and lateral / linear irrigation systems. It has been the industry standard 50:1 gearbox used on many center pivot and lateral / linear irrigation systems globally for decades. It is capable of handling most field conditions and applications and its larger input bearings enable it to handle more load than the 725-U™ and Moderate Duty™ gearboxes and in turn support heavier spans and larger wheels.

## Features and Benefits

The UMC® 740-U™ gearbox features a 50:1 gear ratio, a 2.25" diameter output shaft, large input bearings, a steel worm gear, a cast iron bull gear and cartridge input and output seals that eliminate shaft grooving and reduce oil leaks.

- ▶ 2.25" diameter steel output shaft
- ▶ 50:1 gear ratio
- Cartridge input and output seals
- ► Large input bearings
- ► Full cycle external expansion chamber with stainless steel cover
- 11-Bolt mounting pattern

- External seal protectors for input and output seals
- ► Top oil fill plug
- ► Filled with extreme pressure gear oil
- Dual ended input shaft with a hub cap for the unused end
- Positive wheel register
- This gearbox features UMC's registered Four-Rib Design® trademark